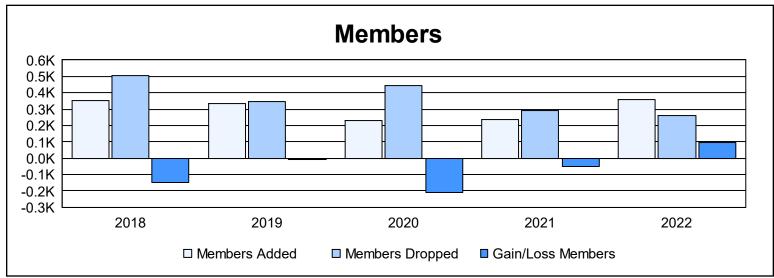

District 2 S4

As of June 2022 Cumulative

| Year      | New<br>Clubs | Dropped<br>Clubs | Gain/<br>Loss<br>Clubs | New<br>Members | Charter<br>Members | Reinstate<br>Members | Transfer<br>Members | Total<br>Member<br>Added | Total<br>Members<br>Dropped | Gain/<br>Loss<br>Members |
|-----------|--------------|------------------|------------------------|----------------|--------------------|----------------------|---------------------|--------------------------|-----------------------------|--------------------------|
| 2017-2018 | 1            | 8                | -7                     | 236            | 82                 | 17                   | 20                  | 355                      | 505                         | -150                     |
| 2018-2019 | 3            | 3                | 0                      | 196            | 99                 | 30                   | 10                  | 335                      | 345                         | -10                      |
| 2019-2020 | 0            | 4                | -4                     | 151            | 38                 | 29                   | 13                  | 231                      | 442                         | -211                     |
| 2020-2021 | 0            | 4                | -4                     | 197            | 10                 | 16                   | 15                  | 238                      | 289                         | -51                      |
| 2021-2022 | 1            | 2                | -1                     | 296            | 32                 | 18                   | 12                  | 358                      | 261                         | 97                       |
| Average   | 1            | 4                | -3                     | 215            | 52                 | 22                   | 14                  | 303                      | 368                         | -65                      |