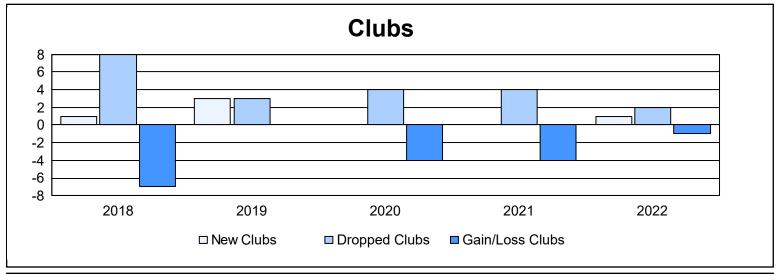

District 2 S4

As of June 2022 Cumulative

| Year      | New<br>Clubs | Dropped<br>Clubs | Gain/<br>Loss<br>Clubs | New<br>Members | Charter<br>Members | Reinstate<br>Members | Transfer<br>Members | Total<br>Member<br>Added | Total<br>Members<br>Dropped | Gain/<br>Loss<br>Members |
|-----------|--------------|------------------|------------------------|----------------|--------------------|----------------------|---------------------|--------------------------|-----------------------------|--------------------------|
| 2017-2018 | 1            | 8                | -7                     | 236            | 82                 | 17                   | 20                  | 355                      | 505                         | -150                     |
| 2018-2019 | 3            | 3                | 0                      | 196            | 99                 | 30                   | 10                  | 335                      | 345                         | -10                      |
| 2019-2020 | 0            | 4                | -4                     | 151            | 38                 | 29                   | 13                  | 231                      | 442                         | -211                     |
| 2020-2021 | 0            | 4                | -4                     | 197            | 10                 | 16                   | 15                  | 238                      | 289                         | -51                      |
| 2021-2022 | 1            | 2                | -1                     | 296            | 32                 | 18                   | 12                  | 358                      | 261                         | 97                       |
| Average   | 1            | 4                | -3                     | 215            | 52                 | 22                   | 14                  | 303                      | 368                         | -65                      |